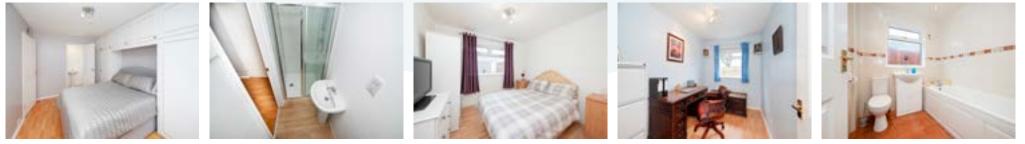

Entered by a spacious and welcoming entrance hallway which has been freshly presented in neutral tones with laminate wood flooring and two large fitted storage cupboards, together with an access hatch with ramsay style ladder leading to a partially floored loft The exceptionally spacious and bright lounge/dining room enjoys a pleasant aspect to the front of the property by way of two large picture windows. Tastefully presented in neutral tones with laminate wood flooring this generously proportions room provides ample space for a range of both lounge and dining room furniture. Adjacent to the lounge with connecting doors to both the lounge and the hallway, the good sized kitchen has been fully fitted with a range of modern base and wall units with roll front worksurfaces and matching splashbacks. A partially glazed door leads from the kitchen to the side of the property. Enjoying a pleasant aspect over the private rear garden the generously proportioned master bedroom has been presented in neutral tones with laminate flooring and built in wardrobes with additional overhead storage cupboards above the bed area. Leading from the master bedroom the freshly presented en suite shower room is fitted with a modern two piece white suite with an aqua panelled shower enclosure. Two further good sized bedrooms and the centrally situated fully tiled family bathroom complete the accommodation.