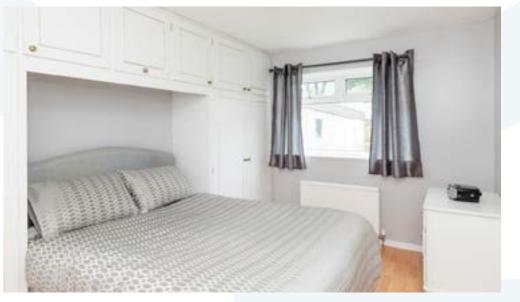

Entered by a spacious and welcoming entrance hallway which has been freshly presented in neutral tones with laminate wood flooring and two large fitted storage cupboards, together with an access hatch with ramsay style ladder leading to a partially floored loft The exceptionally spacious and bright lounge/dining room enjoys a pleasant aspect to the front of the property by way of two large picture windows. Tastefully presented in neutral tones with laminate wood flooring this generously proportions room provides ample space for a range of both lounge and dining room furniture. Adjacent to the lounge with connecting doors to both the lounge and the hallway, the good sized kitchen has been fully fitted with a range of modern base and wall units with roll front worksurfaces and matching splashbacks. A partially glazed door leads from the kitchen to the side of the property. Enjoying a pleasant aspect over the private rear garden the generously proportioned master bedroom has been presented in neutral tones with laminate flooring and built in wardrobes with additional overhead storage cupboards above the bed area. Leading from the master bedroom the freshly presented en suite shower room is fitted with a modern two piece white suite with an aqua panelled shower enclosure. Two further good sized bedrooms and the centrally situated fully tiled family bathroom complete the accommodation.