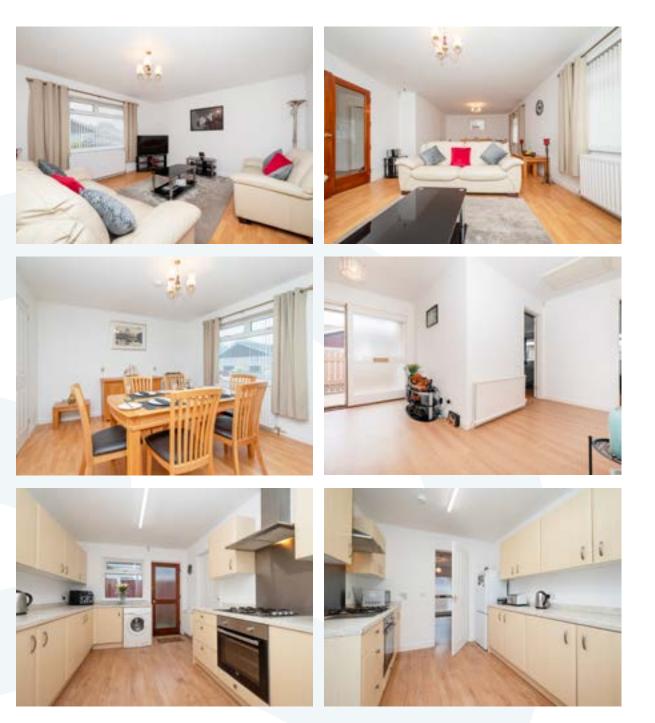

Entered by a spacious and welcoming entrance hallway which has been freshly presented in neutral tones with laminate wood flooring and two large fitted storage cupboards, together with an access hatch with ramsay style ladder leading to a partially floored loft The exceptionally spacious and bright lounge/dining room enjoys a pleasant aspect to the front of the property by way of two large picture windows. Tastefully presented in neutral tones with laminate wood flooring this generously proportions room provides ample space for a range of both lounge and dining room furniture. Adjacent to the lounge with connecting doors to both the lounge and the hallway, the good sized kitchen has been fully fitted with a range of modern base and wall units with roll front worksurfaces and matching splashbacks. A partially glazed door leads from the kitchen to the side of the property. Enjoying a pleasant aspect over the private rear garden the generously proportioned master bedroom has been presented in neutral tones with laminate flooring and built in wardrobes with additional overhead storage cupboards above the bed area. Leading from the master bedroom the freshly presented en suite shower room is fitted with a modern two piece white suite with an aqua panelled shower enclosure. Two further good sized bedrooms and the centrally situated fully tiled family bathroom complete the accommodation.