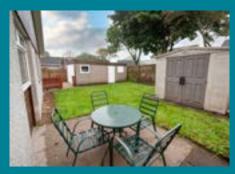

# OUTSIDE

A loc bloc driveway to the side of the property provides ample off street parking and leads to the Single Garage which is fitted with power and light. The garden to the front of the property has been mainly finished in granite chippings for ease of maintenance, whilst the fully enclosed garden to the rear has been mainly laid to lawn with a paved patio area. The garden shed is to remain.