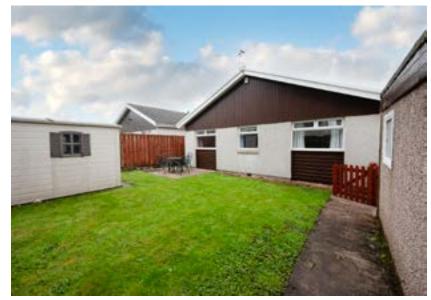

# OUTSIDE

A loc bloc driveway to the side of the property provides ample off street parking and leads to the Single Garage which is fitted with power and light. The garden to the front of the property has been mainly finished in granite chippings for ease of maintenance, whilst the fully enclosed garden to the rear has been mainly laid to lawn with a paved patio area. The garden shed is to remain.