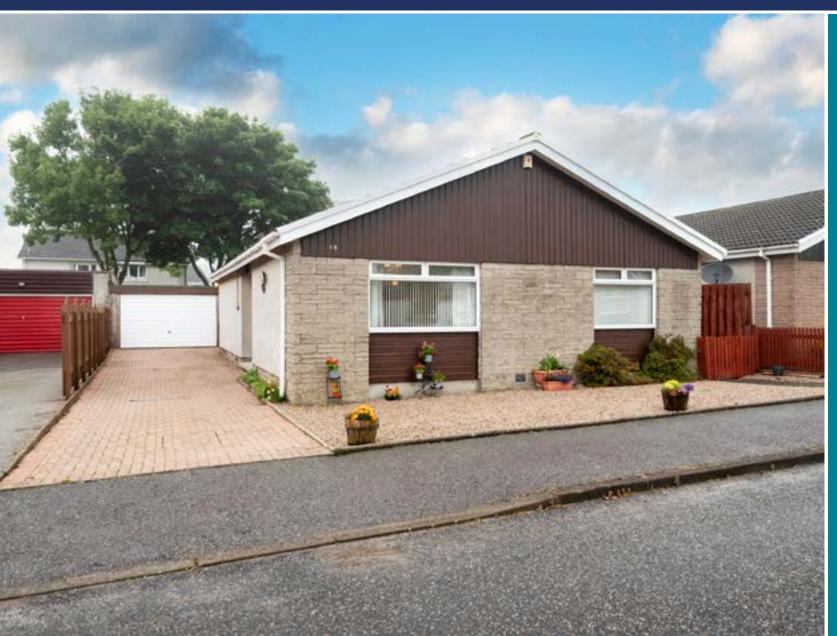

# DETACHED BUNGALOW

18 BRIMMOND DRIVE WESTHILL, AB32 6SZ

HALL LOUNGE/DINING ROOM KITCHEN MASTER BEDROOM WITH EN SUITE SHOWER ROOM 2 FURTHER BEDROOMS BATHROOM GAS C.H. & D.G GARDENS SINGLE GARAGE

Offers Over £275,000

Enjoying a superb location within a quiet street, yet close to the centre of Westhill and within walking distance to local shops and amenities, we are delighted to offer for sale this most attractive Three Bedroom Detached Bungalow. Offering spacious accommodation on one floor the property has been well maintained and benefits from well maintained gardens, a large loc bloc driveway and single garage together with gas fired central heating and double glazing.