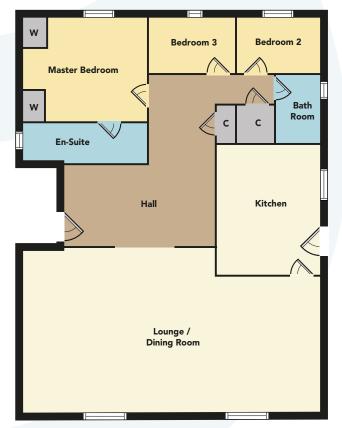

# DETACHED BUNGALOW

18 BRIMMOND DRIVE WESTHILL, AB32 6SZ

HALL LOUNGE/DINING ROOM KITCHEN MASTER BEDROOM WITH EN SUITE SHOWER ROOM 2 FURTHER BEDROOMS BATHROOM GAS C.H. & D.G GARDENS SINGLE GARAGE

Offers Over £275,000

Hall Lounge/Dining Room Kitchen Master Bedroom En Suite Shower Room Double Bedroom 2 Single Bedroom 3 Bathroom

8.35m X 4.06m (27`5" X 13`4") approx. 3.58m x 2.89m (11`9" x 9`6") approx. 4.26m x 2.97m (14`0" x 9`9") approx. 2.94m x 0.96m (9`8" x 3`2") approx. 3.04m x 2.94m (10`0" x 9`8") approx. 2.94m x 2.03m (9`8" x 6`8") approx. 2.05m x 2.03m (6`9" x 6`8") approx.