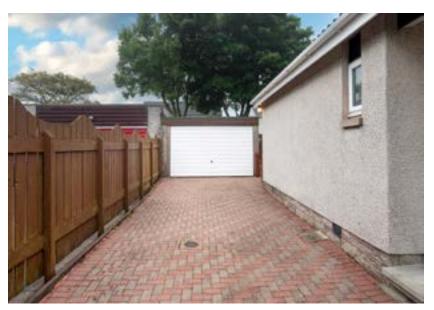

# OUTSIDE

A loc bloc driveway to the side of the property provides ample off street parking and leads to the Single Garage which is fitted with power and light. The garden to the front of the property has been mainly finished in granite chippings for ease of maintenance, whilst the fully enclosed garden to the rear has been mainly laid to lawn with a paved patio area. The garden shed is to remain.