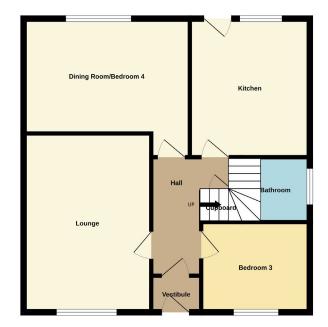

# DETACHED DWELLINGHOUSE

25 COLTHILL CRESCENT MILLTIMBER, ABERDEEN, AB13 0EG

**VESTIBULE** 

HALL

LOUNGE

**DINING ROOM/BEDROOM 4** 

**KITCHEN** 

**BEDROOM 3** 

#### **VESTIBULE**

**HALL** 

LOUNGE 5.00M X 3.58M (16`5" X 11`9") APPROX
DINING ROOM/BEDROOM 4 4.67M X 3.22M (15`4" X 10`7") APPROX
KITCHEN 3.88M X 3.35M (12`9" X 11`0") APPROX
DOUBLE BEDROOM 3 3.04M X 2.66M (10`0" X 8`9") APPROX
BATHROOM 1.93M X 1.82M (6`4" X 6`0") APPROX