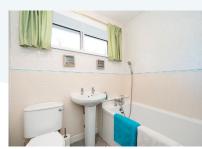

Entered by a partially glazed door the entrance vestibule has a small meter cupboard and a further glazed door leading through to the spacious and welcoming entrance hallway which benefits from a large understair storage cupboard. Enjoying a pleasant, south facing aspect, to the front of the property the bright and airy lounge features ornate ceiling cornicing and has as its focal point a tiled fireplace housing an open fire which has a back boiler providing hot water. Situated to the rear of the property and enjoying views over the private rear garden the generously proportioned dining room provides a versatile space, and could easily be used as a fourth double bedroom. The good sized kitchen, also located to the rear of the property, has been fully fitted with a range of modern base and wall units, with a breakfast bar providing ample dining space. The kitchen also benefits from an integrated fridge and freezer and has space for a free standing cooker and automatic washing machine. Completing the accommodation on the ground floor is a generously proportioned double bedroom with fitted wardrobes and the centrally situated family bathroom which has been tiled to dado level and fitted with a three piece suite with a shower and glazed screen fitted above the bath. A carpeted staircase with wooden handrail leads to the upper hallway where there are two further generously proportioned double bedrooms, both fitted with large built in wardrobes, access hatches in both bedrooms provide access to large loft spaces, one of which is fully floored, whilst the other is partially floored.

#### **VESTIBULE**

**HALL** 

LOUNGE 5.00M X 3.58M (16`5" X 11`9") APPROX
DINING ROOM/BEDROOM 4 4.67M X 3.22M (15`4" X 10`7") APPROX
KITCHEN 3.88M X 3.35M (12`9" X 11`0") APPROX
DOUBLE BEDROOM 3 3.04M X 2.66M (10`0" X 8`9") APPROX
BATHROOM 1.93M X 1.82M (6`4" X 6`0") APPROX