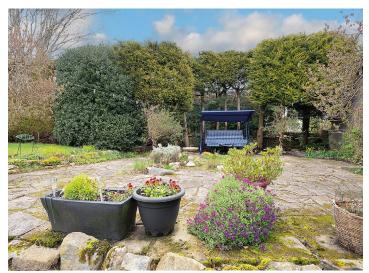

## **OUTSIDE**

A tarred driveway provides ample off street parking for several cars and leads to the Single Detached Garage which is fitted with power and light. The terraced gardens to the front of the property have been attractively landscaped with an area of lawn and mature, well stocked flower beds providing seasonal colour. The large rear garden enjoys a high degree of privacy and has been mainly laid to lawn with a sheltered paved patio area and mature well stocked flower and shrub borders.