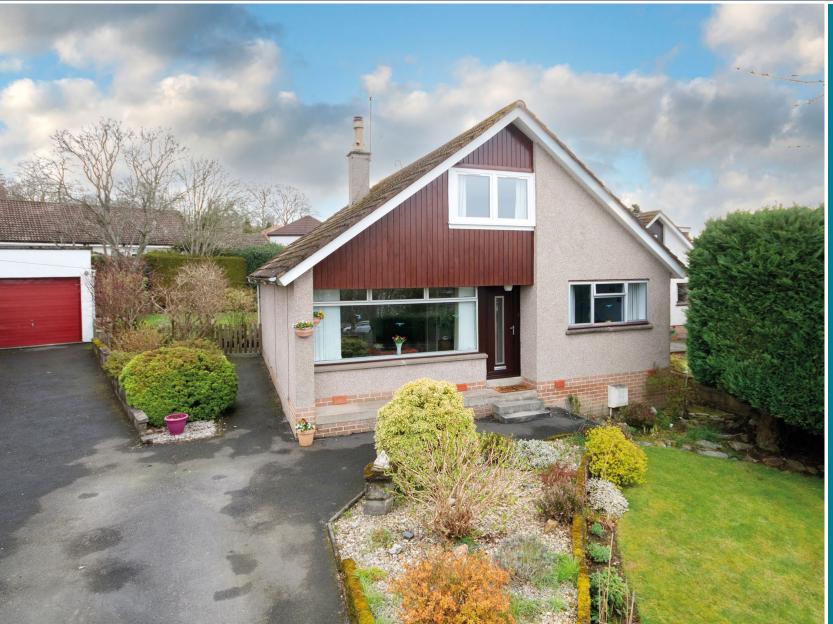

# DETACHED DWELLINGHOUSE

25 COLTHILL CRESCENT MILLTIMBER, ABERDEEN, AB13 0EG

**VESTIBULE** 

HALL

LOUNGE

**DINING ROOM/BEDROOM 4** 

**KITCHEN** 

**BEDROOM 3** 

**BATHROOM** 

**UPPER HALL** 

2 FURTHER DOUBLE BEDROOMS

**GARDENS AND GARAGE** 

GAS C.H. & D.G.

£280,000

Enjoying a superb, south facing, elevate site within a quiet, yet popular residential area of Milltimber, we are delighted to offer for sale this spacious Three/Four Bedroom Detached Dwellinghouse with detached Single Garage. Spanning two floors the generous accommodation provides an ideal family home with the benefits of gas fired central heating and double glazing.

## **OUTSIDE**

A tarred driveway provides ample off street parking for several cars and leads to the Single Detached Garage which is fitted with power and light. The terraced gardens to the front of the property have been attractively landscaped with an area of lawn and mature, well stocked flower beds providing seasonal colour. The large rear garden enjoys a high degree of privacy and has been mainly laid to lawn with a sheltered paved patio area and mature well stocked flower and shrub borders.