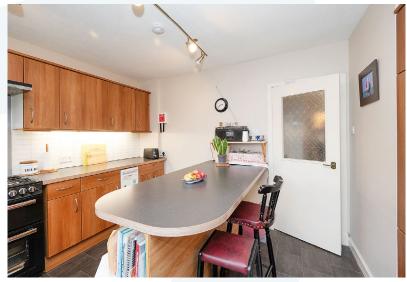

Entered by a partially glazed door the entrance vestibule has a small meter cupboard and a further glazed door leading through to the spacious and welcoming entrance hallway which benefits from a large understair storage cupboard. Enjoying a pleasant, south facing aspect, to the front of the property the bright and airy lounge features ornate ceiling cornicing and has as its focal point a tiled fireplace housing an open fire which has a back boiler providing hot water. Situated to the rear of the property and enjoying views over the private rear garden the generously proportioned dining room provides a versatile space, and could easily be used as a fourth double bedroom. The good sized kitchen, also located to the rear of the property, has been fully fitted with a range of modern base and wall units, with a breakfast bar providing ample dining space. The kitchen also benefits from an integrated fridge and freezer and has space for a free standing cooker and automatic washing machine. Completing the accommodation on the ground floor is a generously proportioned double bedroom with fitted wardrobes and the centrally situated family bathroom which has been tiled to dado level and fitted with a three piece suite with a shower and glazed screen fitted above the bath. A carpeted staircase with wooden handrail leads to the upper hallway where there are two further generously proportioned double bedrooms, both fitted with large built in wardrobes, access hatches in both bedrooms provide access to large loft spaces, one of which is fully floored, whilst the other is partially floored.

#### **VESTIBULE**

**HALL** 

LOUNGE 5.00M X 3.58M (16`5" X 11`9") APPROX
DINING ROOM/BEDROOM 4 4.67M X 3.22M (15`4" X 10`7") APPROX
KITCHEN 3.88M X 3.35M (12`9" X 11`0") APPROX
DOUBLE BEDROOM 3 3.04M X 2.66M (10`0" X 8`9") APPROX
BATHROOM 1.93M X 1.82M (6`4" X 6`0") APPROX