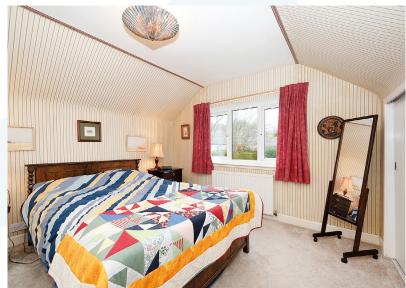

Entered by a partially glazed door the entrance vestibule has a small meter cupboard and a further glazed door leading through to the spacious and welcoming entrance hallway which benefits from a large understair storage cupboard. Enjoying a pleasant, south facing aspect, to the front of the property the bright and airy lounge features ornate ceiling cornicing and has as its focal point a tiled fireplace housing an open fire which has a back boiler providing hot water. Situated to the rear of the property and enjoying views over the private rear garden the generously proportioned dining room provides a versatile space, and could easily be used as a fourth double bedroom. The good sized kitchen, also located to the rear of the property, has been fully fitted with a range of modern base and wall units, with a breakfast bar providing ample dining space. The kitchen also benefits from an integrated fridge and freezer and has space for a free standing cooker and automatic washing machine. Completing the accommodation on the ground floor is a generously proportioned double bedroom with fitted wardrobes and the centrally situated family bathroom which has been tiled to dado level and fitted with a three piece suite with a shower and glazed screen fitted above the bath. A carpeted staircase with wooden handrail leads to the upper hallway where there are two further generously proportioned double bedrooms, both fitted with large built in wardrobes, access hatches in both bedrooms provide access to large loft spaces, one of which is fully floored, whilst the other is partially floored.

**UPPER HALL** 

DOUBLE BEDROOM 1 3.60M X 3.27M (11`10" X10`9") APPROX
DOUBLE BEDROOM 2 3.27M X 3.20M (10`9" X 10`6") APPROX

Gavin Bain & Company 432 Union Street Aberdeen

- 01224 623040
- 01224 623050
- info@gavin-bain.co.uk www.gavin-bain.co.uk