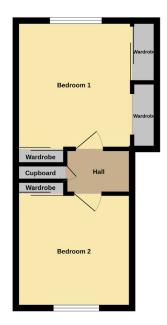

**BATHROOM** 

**UPPER HALL** 

2 FURTHER DOUBLE BEDROOMS

**GARDENS AND GARAGE** 

GAS C.H. & D.G.

£280,000

Enjoying a superb, south facing, elevate site within a quiet, yet popular residential area of Milltimber, we are delighted to offer for sale this spacious Three/Four Bedroom Detached Dwellinghouse with detached Single Garage. Spanning two floors the generous accommodation provides an ideal family home with the benefits of gas fired central heating and double glazing.

**UPPER HALL** 

DOUBLE BEDROOM 1 3.60M X 3.27M (11`10" X10`9") APPROX
DOUBLE BEDROOM 2 3.27M X 3.20M (10`9" X 10`6") APPROX

Gavin Bain & Company 432 Union Street Aberdeen

- 01224 623040
- 01224 623050
- info@gavin-bain.co.uk www.gavin-bain.co.uk