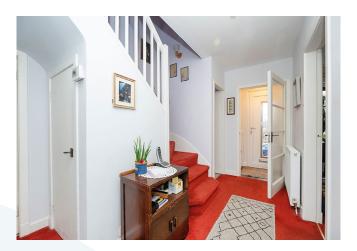

Entered by a partially glazed door the entrance vestibule has a small meter cupboard and a further glazed door leading through to the spacious and welcoming entrance hallway which benefits from a large understair storage cupboard. Enjoying a pleasant, south facing aspect, to the front of the property the bright and airy lounge features ornate ceiling cornicing and has as its focal point a tiled fireplace housing an open fire which has a back boiler providing hot water. Situated to the rear of the property and enjoying views over the private rear garden the generously proportioned dining room provides a versatile space, and could easily be used as a fourth double bedroom. The good sized kitchen, also located to the rear of the property, has been fully fitted with a range of modern base and wall units, with a breakfast bar providing ample dining space. The kitchen also benefits from an integrated fridge and freezer and has space for a free standing cooker and automatic washing machine. Completing the accommodation on the ground floor is a generously proportioned double bedroom with fitted wardrobes and the centrally situated family bathroom which has been tiled to dado level and fitted with a three piece suite with a shower and glazed screen fitted above the bath. A carpeted staircase with wooden handrail leads to the upper hallway where there are two further generously proportioned double bedrooms, both fitted with large built in wardrobes, access hatches in both bedrooms provide access to large loft spaces, one of which is fully floored, whilst the other is partially floored.