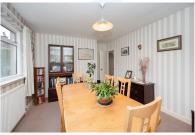

Entered by a partially glazed door the entrance vestibule has a small meter cupboard and a further glazed door leading through to the spacious and welcoming entrance hallway which benefits from a large understair storage cupboard. Enjoying a pleasant, south facing aspect, to the front of the property the bright and airy lounge features ornate ceiling cornicing and has as its focal point a tiled fireplace housing an open fire which has a back boiler providing hot water. Situated to the rear of the property and enjoying views over the private rear garden the generously proportioned dining room provides a versatile space, and could easily be used as a fourth double bedroom. The good sized kitchen, also located to the rear of the property, has been fully fitted with a range of modern base and wall units, with a breakfast bar providing ample dining space. The kitchen also benefits from an integrated fridge and freezer and has space for a free standing cooker and automatic washing machine. Completing the accommodation on the ground floor is a generously proportioned double bedroom with fitted wardrobes and the centrally situated family bathroom which has been tiled to dado level and fitted with a three piece suite with a shower and glazed screen fitted above the bath. A carpeted staircase with wooden handrail leads to the upper hallway where there are two further generously proportioned double bedrooms, both fitted with large built in wardrobes, access hatches in both bedrooms provide access to large loft spaces, one of which is fully floored, whilst the other is partially floored.

#### **VESTIBULE**

**HALL** 

LOUNGE 5.00M X 3.58M (16`5" X 11`9") APPROX
DINING ROOM/BEDROOM 4 4.67M X 3.22M (15`4" X 10`7") APPROX
KITCHEN 3.88M X 3.35M (12`9" X 11`0") APPROX
DOUBLE BEDROOM 3 3.04M X 2.66M (10`0" X 8`9") APPROX
BATHROOM 1.93M X 1.82M (6`4" X 6`0") APPROX