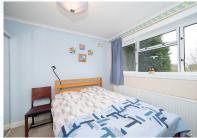

Entered by a partially glazed door the entrance vestibule has a small meter cupboard and a further glazed door leading through to the spacious and welcoming entrance hallway which benefits from a large understair storage cupboard. Enjoying a pleasant, south facing aspect, to the front of the property the bright and airy lounge features ornate ceiling cornicing and has as its focal point a tiled fireplace housing an open fire which has a back boiler providing hot water. Situated to the rear of the property and enjoying views over the private rear garden the generously proportioned dining room provides a versatile space, and could easily be used as a fourth double bedroom. The good sized kitchen, also located to the rear of the property, has been fully fitted with a range of modern base and wall units, with a breakfast bar providing ample dining space. The kitchen also benefits from an integrated fridge and freezer and has space for a free standing cooker and automatic washing machine. Completing the accommodation on the ground floor is a generously proportioned double bedroom with fitted wardrobes and the centrally situated family bathroom which has been tiled to dado level and fitted with a three piece suite with a shower and glazed screen fitted above the bath. A carpeted staircase with wooden handrail leads to the upper hallway where there are two further generously proportioned double bedrooms, both fitted with large built in wardrobes, access hatches in both bedrooms provide access to large loft spaces, one of which is fully floored, whilst the other is partially floored.

#### **VESTIBULE**

**HALL** 

LOUNGE 5.00M X 3.58M (16`5" X 11`9") APPROX
DINING ROOM/BEDROOM 4 4.67M X 3.22M (15`4" X 10`7") APPROX
KITCHEN 3.88M X 3.35M (12`9" X 11`0") APPROX
DOUBLE BEDROOM 3 3.04M X 2.66M (10`0" X 8`9") APPROX
BATHROOM 1.93M X 1.82M (6`4" X 6`0") APPROX