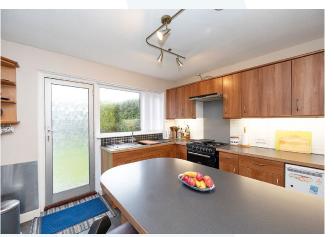

Entered by a partially glazed door the entrance vestibule has a small meter cupboard and a further glazed door leading through to the spacious and welcoming entrance hallway which benefits from a large understair storage cupboard. Enjoying a pleasant, south facing aspect, to the front of the property the bright and airy lounge features ornate ceiling cornicing and has as its focal point a tiled fireplace housing an open fire which has a back boiler providing hot water. Situated to the rear of the property and enjoying views over the private rear garden the generously proportioned dining room provides a versatile space, and could easily be used as a fourth double bedroom. The good sized kitchen, also located to the rear of the property, has been fully fitted with a range of modern base and wall units, with a breakfast bar providing ample dining space. The kitchen also benefits from an integrated fridge and freezer and has space for a free standing cooker and automatic washing machine. Completing the accommodation on the ground floor is a generously proportioned double bedroom with fitted wardrobes and the centrally situated family bathroom which has been tiled to dado level and fitted with a three piece suite with a shower and glazed screen fitted above the bath. A carpeted staircase with wooden handrail leads to the upper hallway where there are two further generously proportioned double bedrooms, both fitted with large built in wardrobes, access hatches in both bedrooms provide access to large loft spaces, one of which is fully floored, whilst the other is partially floored.

#### **VESTIBULE**

**HALL** 

LOUNGE 5.00M X 3.58M (16`5" X 11`9") APPROX
DINING ROOM/BEDROOM 4 4.67M X 3.22M (15`4" X 10`7") APPROX
KITCHEN 3.88M X 3.35M (12`9" X 11`0") APPROX
DOUBLE BEDROOM 3 3.04M X 2.66M (10`0" X 8`9") APPROX
BATHROOM 1.93M X 1.82M (6`4" X 6`0") APPROX