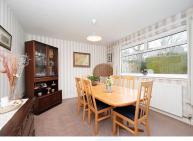

Entered by a partially glazed door the entrance vestibule has a small meter cupboard and a further glazed door leading through to the spacious and welcoming entrance hallway which benefits from a large understair storage cupboard. Enjoying a pleasant, south facing aspect, to the front of the property the bright and airy lounge features ornate ceiling cornicing and has as its focal point a tiled fireplace housing an open fire which has a back boiler providing hot water. Situated to the rear of the property and enjoying views over the private rear garden the generously proportioned dining room provides a versatile space, and could easily be used as a fourth double bedroom. The good sized kitchen, also located to the rear of the property, has been fully fitted with a range of modern base and wall units, with a breakfast bar providing ample dining space. The kitchen also benefits from an integrated fridge and freezer and has space for a free standing cooker and automatic washing machine. Completing the accommodation on the ground floor is a generously proportioned double bedroom with fitted wardrobes and the centrally situated family bathroom which has been tiled to dado level and fitted with a three piece suite with a shower and glazed screen fitted above the bath. A carpeted staircase with wooden handrail leads to the upper hallway where there are two further generously proportioned double bedrooms, both fitted with large built in wardrobes, access hatches in both bedrooms provide access to large loft spaces, one of which is fully floored, whilst the other is partially floored.

#### **VESTIBULE**

**HALL** 

LOUNGE 5.00M X 3.58M (16`5" X 11`9") APPROX
DINING ROOM/BEDROOM 4 4.67M X 3.22M (15`4" X 10`7") APPROX
KITCHEN 3.88M X 3.35M (12`9" X 11`0") APPROX
DOUBLE BEDROOM 3 3.04M X 2.66M (10`0" X 8`9") APPROX
BATHROOM 1.93M X 1.82M (6`4" X 6`0") APPROX