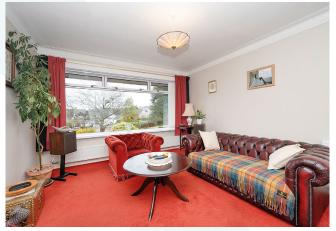

Entered by a partially glazed door the entrance vestibule has a small meter cupboard and a further glazed door leading through to the spacious and welcoming entrance hallway which benefits from a large understair storage cupboard. Enjoying a pleasant, south facing aspect, to the front of the property the bright and airy lounge features ornate ceiling cornicing and has as its focal point a tiled fireplace housing an open fire which has a back boiler providing hot water. Situated to the rear of the property and enjoying views over the private rear garden the generously proportioned dining room provides a versatile space, and could easily be used as a fourth double bedroom. The good sized kitchen, also located to the rear of the property, has been fully fitted with a range of modern base and wall units, with a breakfast bar providing ample dining space. The kitchen also benefits from an integrated fridge and freezer and has space for a free standing cooker and automatic washing machine. Completing the accommodation on the ground floor is a generously proportioned double bedroom with fitted wardrobes and the centrally situated family bathroom which has been tiled to dado level and fitted with a three piece suite with a shower and glazed screen fitted above the bath. A carpeted staircase with wooden handrail leads to the upper hallway where there are two further generously proportioned double bedrooms, both fitted with large built in wardrobes, access hatches in both bedrooms provide access to large loft spaces, one of which is fully floored, whilst the other is partially floored.

#### **VESTIBULE**

**HALL** 

LOUNGE 5.00M X 3.58M (16`5" X 11`9") APPROX
DINING ROOM/BEDROOM 4 4.67M X 3.22M (15`4" X 10`7") APPROX
KITCHEN 3.88M X 3.35M (12`9" X 11`0") APPROX
DOUBLE BEDROOM 3 3.04M X 2.66M (10`0" X 8`9") APPROX
BATHROOM 1.93M X 1.82M (6`4" X 6`0") APPROX