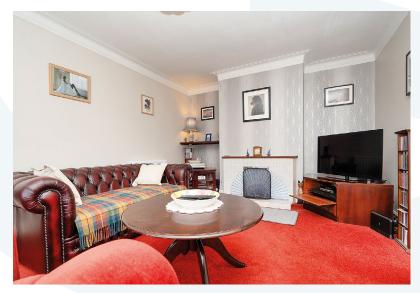

Entered by a partially glazed door the entrance vestibule has a small meter cupboard and a further glazed door leading through to the spacious and welcoming entrance hallway which benefits from a large understair storage cupboard. Enjoying a pleasant, south facing aspect, to the front of the property the bright and airy lounge features ornate ceiling cornicing and has as its focal point a tiled fireplace housing an open fire which has a back boiler providing hot water. Situated to the rear of the property and enjoying views over the private rear garden the generously proportioned dining room provides a versatile space, and could easily be used as a fourth double bedroom. The good sized kitchen, also located to the rear of the property, has been fully fitted with a range of modern base and wall units, with a breakfast bar providing ample dining space. The kitchen also benefits from an integrated fridge and freezer and has space for a free standing cooker and automatic washing machine. Completing the accommodation on the ground floor is a generously proportioned double bedroom with fitted wardrobes and the centrally situated family bathroom which has been tiled to dado level and fitted with a three piece suite with a shower and glazed screen fitted above the bath. A carpeted staircase with wooden handrail leads to the upper hallway where there are two further generously proportioned double bedrooms, both fitted with large built in wardrobes, access hatches in both bedrooms provide access to large loft spaces, one of which is fully floored, whilst the other is partially floored.

#### **VESTIBULE**

**HALL** 

LOUNGE 5.00M X 3.58M (16`5" X 11`9") APPROX
DINING ROOM/BEDROOM 4 4.67M X 3.22M (15`4" X 10`7") APPROX
KITCHEN 3.88M X 3.35M (12`9" X 11`0") APPROX
DOUBLE BEDROOM 3 3.04M X 2.66M (10`0" X 8`9") APPROX
BATHROOM 1.93M X 1.82M (6`4" X 6`0") APPROX