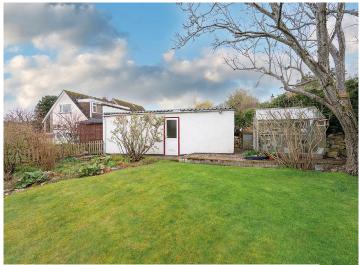

## **OUTSIDE**

A tarred driveway provides ample off street parking for several cars and leads to the Single Detached Garage which is fitted with power and light. The terraced gardens to the front of the property have been attractively landscaped with an area of lawn and mature, well stocked flower beds providing seasonal colour. The large rear garden enjoys a high degree of privacy and has been mainly laid to lawn with a sheltered paved patio area and mature well stocked flower and shrub borders.