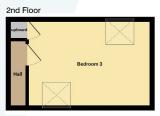

# THREE BEDROOM MID TERRACED

39 LINTMILL TERRACE ABERDEEN, AB16 7SQ

HALL

LOUNGE

**DINING KITCHEN** 

**UPPER HALL** 

**3 DOUBLE BEDROOMS** 

**BATHROOM** 

OFF STREET PARKING TO FRONT AND GARDEN TO REAR

GAS C.H. & D.G.

£117,500

Enjoying a pleasant location within a quiet, well established residential area this spacious three bedroom mid terraced provides spacious, well-proportioned living and bedroom accommodation spanning three floors. The property benefits from gas fired central heating and is fully double glazed throughout and also benefits from a fully enclosed area of garden to the rear together with a driveway to the front providing off street parking. The accommodation comprises of a spacious entrance hallway accessed via a solid wood door with stained glass upper panels and a window to the side, with a large understair storage cupboard providing superb storage space. The generously proportioned lounge, located to the front of the property benefits from a box bay window and a feature fireplace and has been decorated in neutral tones and finished with laminate wood flooring and feature wall lights. Located to the rear of the property the kitchen/ dining area provides ample space for a good-sized dining table and chairs with the kitchen area being fully fitted with a range of base and wall units. French doors lead from the kitchen to the rear garden. A carpeted staircase with carved wooden banister leads to the first floor where there are two generously proportioned double bedrooms both of which benefit from fitted wardrobes, and a centrally situated family bathroom which is fitted with a modern three piece suite with a shower fitted above the bath. A further staircase leads to the upper floor where a further spacious double bedroom is located. Outside a tarred driveway to the front provides off street parking whilst the fully enclosed garden to the rear has been mainly laid to lawn with a small paved patio area, outside water tap and rotary dryer.

ENTRANCE HALL LOUNGE DINING KITCHEN UPPER HALL BEDROOM 1 BEDROOM 2 BATHROOM BEDROOM 3

5.35m x 3.14m (17`7" x 10`4") approx. 5.48m x 2.51m (18` x 8`3") approx.

3.45m x 3.04 (11`4" x 10`) approx. 3.17m x 2.84m (10`5" x 9`4") approx. 2.00m x 1.62m (6`7" x 5`4") approx. 4.41m x 3.12m (14`6" x 10`3") approx.