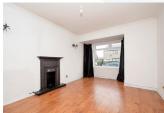

OFF STREET PARKING TO FRONT AND GARDEN TO REAR

GAS C.H. & D.G.

£117,500

Enjoying a pleasant location within a quiet, well established residential area this spacious three bedroom mid terraced provides spacious, well-proportioned living and bedroom accommodation spanning three floors. The property benefits from gas fired central heating and is fully double glazed throughout and also benefits from a fully enclosed area of garden to the rear together with a driveway to the front providing off street parking. The accommodation comprises of a spacious entrance hallway accessed via a solid wood door with stained glass upper panels and a window to the side, with a large understair storage cupboard providing superb storage space. The generously proportioned lounge, located to the front of the property benefits from a box bay window and a feature fireplace and has been decorated in neutral tones and finished with laminate wood flooring and feature wall lights. Located to the rear of the property the kitchen/ dining area provides ample space for a good-sized dining table and chairs with the kitchen area being fully fitted with a range of base and wall units. French doors lead from the kitchen to the rear garden. A carpeted staircase with carved wooden banister leads to the first floor where there are two generously proportioned double bedrooms both of which benefit from fitted wardrobes, and a centrally situated family bathroom which is fitted with a modern three piece suite with a shower fitted above the bath. A further staircase leads to the upper floor where a further spacious double bedroom is located. Outside a tarred driveway to the front provides off street parking whilst the fully enclosed garden to the rear has been mainly laid to lawn with a small paved patio area, outside water tap and rotary dryer.