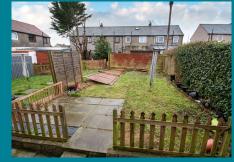

OFF STREET PARKING TO FRONT AND GARDEN TO REAR

GAS C.H. & D.G.

£117,500

Enjoying a pleasant location within a quiet, well established residential area this spacious three bedroom mid terraced provides spacious, well-proportioned living and bedroom accommodation spanning three floors. The property benefits from gas fired central heating and is fully double glazed throughout and also benefits from a fully enclosed area of garden to the rear together with a driveway to the front providing off street parking. The accommodation comprises of a spacious entrance hallway accessed via a solid wood door with stained glass upper panels and a window to the side, with a large understair storage cupboard providing superb storage space. The generously proportioned lounge, located to the front of the property benefits from a box bay window and a feature fireplace and has been decorated in neutral tones and finished with laminate wood flooring and feature wall lights. Located to the rear of the property the kitchen/ dining area provides ample space for a good-sized dining table and chairs with the kitchen area being fully fitted with a range of base and wall units. French doors lead from the kitchen to the rear garden. A carpeted staircase with carved wooden banister leads to the first floor where there are two generously proportioned double bedrooms both of which benefit from fitted wardrobes, and a centrally situated family bathroom which is fitted with a modern three piece suite with a shower fitted above the bath. A further staircase leads to the upper floor where a further spacious double bedroom is located. Outside a tarred driveway to the front provides off street parking whilst the fully enclosed garden to the rear has been mainly laid to lawn with a small paved patio area, outside water tap and rotary dryer.

# **OUTSIDE**

A tarred driveway to the front of the property provides off street parking. The good sized garden to the rear of the property is mainly laid to lawn with a paved patio area, rotary dryer and outside water tap.