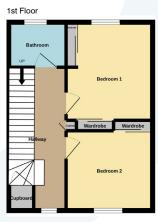

# THREE BEDROOM MID TERRACED

39 LINTMILL TERRACE ABERDEEN, AB16 7SQ

HALL

LOUNGE

**DINING KITCHEN** 

**UPPER HALL** 

**3 DOUBLE BEDROOMS** 

**BATHROOM** 

OFF STREET PARKING TO FRONT AND GARDEN TO REAR

GAS C.H. & D.G.

£117,500

Enjoying a pleasant location within a quiet, well established residential area this spacious three bedroom mid terraced provides spacious, well-proportioned living and bedroom accommodation spanning three floors. The property benefits from gas fired central heating and is fully double glazed throughout and also benefits from a fully enclosed area of garden to the rear together with a driveway to the front providing off street parking. The accommodation comprises of a spacious entrance hallway accessed via a solid wood door with stained glass upper panels and a window to the side, with a large understair storage cupboard providing superb storage space. The generously proportioned lounge, located to the front of the property benefits from a box bay window and a feature fireplace and has been decorated in neutral tones and finished with laminate wood flooring and feature wall lights. Located to the rear of the property the kitchen/ dining area provides ample space for a good-sized dining table and chairs with the kitchen area being fully fitted with a range of base and wall units. French doors lead from the kitchen to the rear garden. A carpeted staircase with carved wooden banister leads to the first floor where there are two generously proportioned double bedrooms both of which benefit from fitted wardrobes, and a centrally situated family bathroom which is fitted with a modern three piece suite with a shower fitted above the bath. A further staircase leads to the upper floor where a further spacious double bedroom is located. Outside a tarred driveway to the front provides off street parking whilst the fully enclosed garden to the rear has been mainly laid to lawn with a small paved patio area, outside water tap and rotary dryer.

ENTRANCE HALL LOUNGE DINING KITCHEN UPPER HALL BEDROOM 1 BEDROOM 2 BATHROOM BEDROOM 3

5.35m x 3.14m (17`7" x 10`4") approx. 5.48m x 2.51m (18` x 8`3") approx.

3.45m x 3.04 (11`4" x 10`) approx. 3.17m x 2.84m (10`5" x 9`4") approx. 2.00m x 1.62m (6`7" x 5`4") approx. 4.41m x 3.12m (14`6" x 10`3") approx.