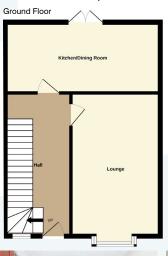

# THREE BEDROOM MID TERRACED

39 LINTMILL TERRACE ABERDEEN, AB16 7SQ

HALL

LOUNGE

**DINING KITCHEN** 

**UPPER HALL** 

**3 DOUBLE BEDROOMS** 

**BATHROOM** 

OFF STREET PARKING TO FRONT AND GARDEN TO REAR

GAS C.H. & D.G.

£117,500

Enjoying a pleasant location within a quiet, well established residential area this spacious three bedroom mid terraced provides spacious, well-proportioned living and bedroom accommodation spanning three floors. The property benefits from gas fired central heating and is fully double glazed throughout and also benefits from a fully enclosed area of garden to the rear together with a driveway to the front providing off street parking. The accommodation comprises of a spacious entrance hallway accessed via a solid wood door with stained glass upper panels and a window to the side, with a large understair storage cupboard providing superb storage space. The generously proportioned lounge, located to the front of the property benefits from a box bay window and a feature fireplace and has been decorated in neutral tones and finished with laminate wood flooring and feature wall lights. Located to the rear of the property the kitchen/ dining area provides ample space for a good-sized dining table and chairs with the kitchen area being fully fitted with a range of base and wall units. French doors lead from the kitchen to the rear garden. A carpeted staircase with carved wooden banister leads to the first floor where there are two generously proportioned double bedrooms both of which benefit from fitted wardrobes, and a centrally situated family bathroom which is fitted with a modern three piece suite with a shower fitted above the bath. A further staircase leads to the upper floor where a further spacious double bedroom is located. Outside a tarred driveway to the front provides off street parking whilst the fully enclosed garden to the rear has been mainly laid to lawn with a small paved patio area, outside water tap and rotary dryer.

ENTRANCE HALL LOUNGE DINING KITCHEN UPPER HALL BEDROOM 1 BEDROOM 2 BATHROOM BEDROOM 3

5.35m x 3.14m (17`7" x 10`4") approx. 5.48m x 2.51m (18` x 8`3") approx.

3.45m x 3.04 (11`4" x 10`) approx. 3.17m x 2.84m (10`5" x 9`4") approx. 2.00m x 1.62m (6`7" x 5`4") approx. 4.41m x 3.12m (14`6" x 10`3") approx.