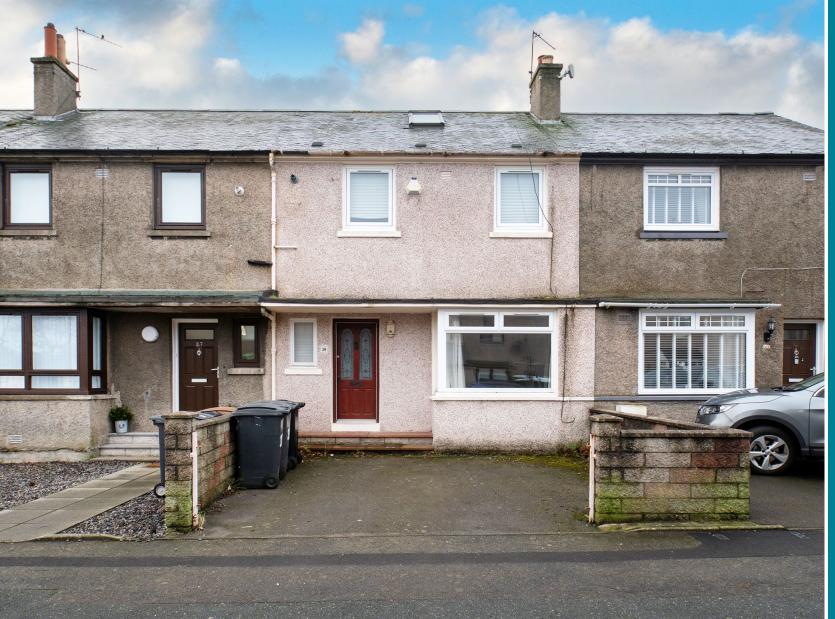

# THREE BEDROOM MID TERRACED

39 LINTMILL TERRACE ABERDEEN, AB16 7SQ

HALL

LOUNGE

**DINING KITCHEN** 

**UPPER HALL** 

**3 DOUBLE BEDROOMS** 

**BATHROOM** 

OFF STREET PARKING TO FRONT AND GARDEN TO REAR

GAS C.H. & D.G.

£117,500

Enjoying a pleasant location within a quiet, well established residential area this spacious three bedroom mid terraced provides spacious, well-proportioned living and bedroom accommodation spanning three floors. The property benefits from gas fired central heating and is fully double glazed throughout and also benefits from a fully enclosed area of garden to the rear together with a driveway to the front providing off street parking. The accommodation comprises of a spacious entrance hallway accessed via a solid wood door with stained glass upper panels and a window to the side, with a large understair storage cupboard providing superb storage space. The generously proportioned lounge, located to the front of the property benefits from a box bay window and a feature fireplace and has been decorated in neutral tones and finished with laminate wood flooring and feature wall lights. Located to the rear of the property the kitchen/ dining area provides ample space for a good-sized dining table and chairs with the kitchen area being fully fitted with a range of base and wall units. French doors lead from the kitchen to the rear garden. A carpeted staircase with carved wooden banister leads to the first floor where there are two generously proportioned double bedrooms both of which benefit from fitted wardrobes, and a centrally situated family bathroom which is fitted with a modern three piece suite with a shower fitted above the bath. A further staircase leads to the upper floor where a further spacious double bedroom is located. Outside a tarred driveway to the front provides off street parking whilst the fully enclosed garden to the rear has been mainly laid to lawn with a small paved patio area, outside water tap and rotary dryer.