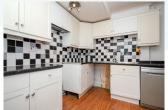

OFF STREET PARKING TO FRONT AND GARDEN TO REAR

GAS C.H. & D.G.

£117,500

Enjoying a pleasant location within a quiet, well established residential area this spacious three bedroom mid terraced provides spacious, well-proportioned living and bedroom accommodation spanning three floors. The property benefits from gas fired central heating and is fully double glazed throughout and also benefits from a fully enclosed area of garden to the rear together with a driveway to the front providing off street parking. The accommodation comprises of a spacious entrance hallway accessed via a solid wood door with stained glass upper panels and a window to the side, with a large understair storage cupboard providing superb storage space. The generously proportioned lounge, located to the front of the property benefits from a box bay window and a feature fireplace and has been decorated in neutral tones and finished with laminate wood flooring and feature wall lights. Located to the rear of the property the kitchen/ dining area provides ample space for a good-sized dining table and chairs with the kitchen area being fully fitted with a range of base and wall units. French doors lead from the kitchen to the rear garden. A carpeted staircase with carved wooden banister leads to the first floor where there are two generously proportioned double bedrooms both of which benefit from fitted wardrobes, and a centrally situated family bathroom which is fitted with a modern three piece suite with a shower fitted above the bath. A further staircase leads to the upper floor where a further spacious double bedroom is located. Outside a tarred driveway to the front provides off street parking whilst the fully enclosed garden to the rear has been mainly laid to lawn with a small paved patio area, outside water tap and rotary dryer.