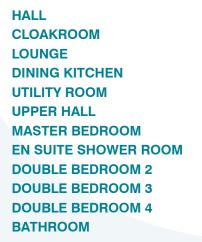

# SEMI-DETACHED DWELLINGHOUSE

44 HILTON AVENUE ABERDEEN, AB24 4RE

HALL CLOAKROOM LOUNGE DINING KITCHEN UTILITY ROOM UPPER HALL MASTER BEDROOM EN SUITE SHOWER ROOM 3 FURTHER DOUBLE BEDROOMS BATHROOM INTEGRAL GARAGE DRIVEWAY LARGE GARDEN TO REAR GAS C.H. & D.G

Entered by a spacious and welcoming entrance hallway, presented in neutral tones with laminate wood flooring and a large understair storage cupboard and stylishly presented cloakroom fitted with a modern two piece white suite. The exceptionally bright and airy lounge has been decorated and carpeted in neutral tones and enjoys a south facing aspect to the front of the property, whilst the exceptionally spacious dining kitchen enjoys a pleasant aspect over the private rear garden with French Doors leading to the paved patio area. Providing ample space for a large dining table and chairs the kitchen has been fully fitted with a range of quality, modern base and wall units with co-ordinating worksurfaces and splashbacks and concealed under unit lighting. A range of quality integrated appliances include a stainless steel oven, microwave, gas hob and extractor hood, fridge/freezer and dishwasher. Completing the accommodation on the ground floor is a good sized utility room which gives access to both the rear garden and the integral garage. A carpeted staircase with wooden handrail leads to the galleried upper hallway which is fitted with a storage cupboard housing the hot water tank and an access hatch to the loft. All four bedrooms are of generous proportions and benefit from large fitted wardrobes, with the master bedroom also featuring a modern en suite shower room and a full length, south facing window, with Juliet balcony. The centrally situated family bathroom has been decorated and tiled in neutral tones and is fitted with a modern three piece white suite with separate corner shower enclosure.