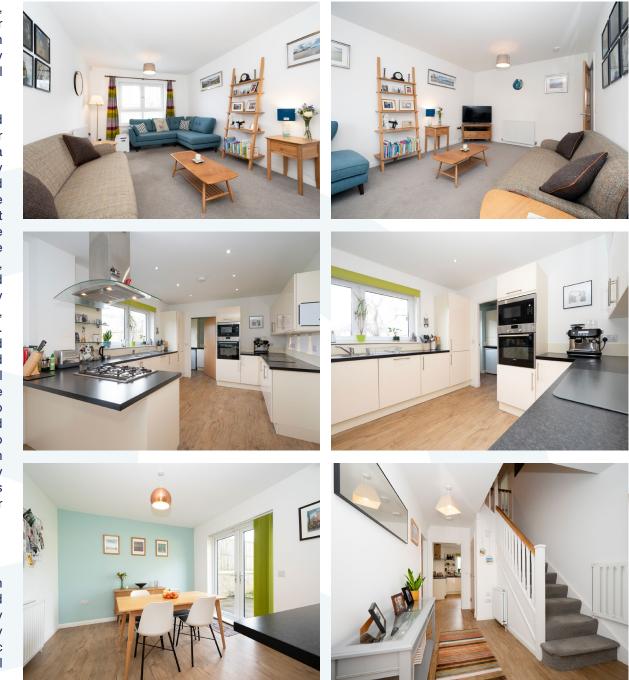

Entered by a spacious and welcoming entrance hallway, presented in neutral tones with laminate wood flooring and a large understair storage cupboard and stylishly presented cloakroom fitted with a modern two piece white suite. The exceptionally bright and airy lounge has been decorated and carpeted in neutral tones and enjoys a south facing aspect to the front of the property, whilst the exceptionally spacious dining kitchen enjoys a pleasant aspect over the private rear garden with French Doors leading to the paved patio area. Providing ample space for a large dining table and chairs the kitchen has been fully fitted with a range of quality, modern base and wall units with co-ordinating worksurfaces and splashbacks and concealed under unit lighting. A range of quality integrated appliances include a stainless steel oven, microwave, gas hob and extractor hood, fridge/freezer and dishwasher. Completing the accommodation on the ground floor is a good sized utility room which gives access to both the rear garden and the integral garage. A carpeted staircase with wooden handrail leads to the galleried upper hallway which is fitted with a storage cupboard housing the hot water tank and an access hatch to the loft. All four bedrooms are of generous proportions and benefit from large fitted wardrobes, with the master bedroom also featuring a modern en suite shower room and a full length, south facing window, with Juliet balcony. The centrally situated family bathroom has been decorated and tiled in neutral tones and is fitted with a modern three piece white suite with separate corner shower enclosure.