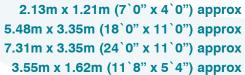

2.87m x 2.18m (9`5" x 7`2") approx 4.57m x 3.27m (15`0" x 10`9") approx 3.47m x 3.35m (11`5" x 11`0") approx 3.50m x 2.89m (11`6" x 9`6") approx 2.59m x 2.05m (8`6" x 6`9") approx

Gavin Bain & Company 432 Union Street Aberdeen 01224 623040 01224 623050 info@gavin-bain.co.uk www.gavin-bain.co.uk