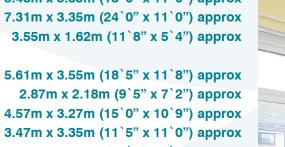

2.87m x 2.18m (9`5" x 7`2") approx 4.57m x 3.27m (15`0" x 10`9") approx 3.47m x 3.35m (11`5" x 11`0") approx 3.50m x 2.89m (11`6" x 9`6") approx 2.59m x 2.05m (8`6" x 6`9") approx

Gavin Bain & Company 432 Union Street Aberdeen 01224 623040 01224 623050 info@gavin-bain.co.uk www.gavin-bain.co.uk