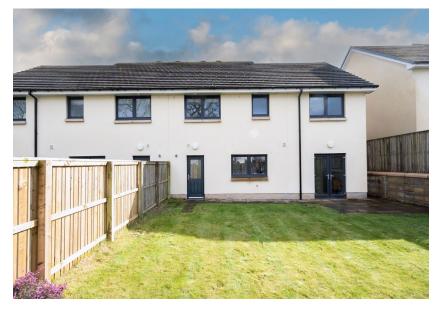

#### OUTSIDE

A loc bloc driveway to the front of the property provides parking for several cars and leads to the Single Integral Garage which is fitted with power and light and a roller door. The gardens to the front of the property are mainly laid to lawn with mature, well stocked borders. The large, fully enclosed rear garden has been attractively landscaped with a large area of lawn with mature well stocked borders and a paved patio area.