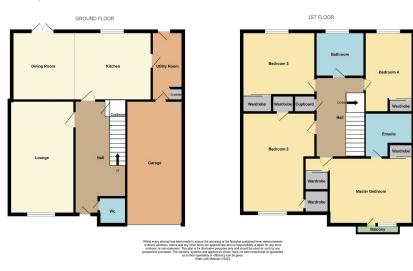

# SEMI-DETACHED DWELLINGHOUSE

44 HILTON AVENUE ABERDEEN, AB24 4RE

HALL CLOAKROOM LOUNGE DINING KITCHEN UTILITY ROOM UPPER HALL MASTER BEDROOM EN SUITE SHOWER ROOM 3 FURTHER DOUBLE BEDROOMS BATHROOM INTEGRAL GARAGE DRIVEWAY LARGE GARDEN TO REAR GAS C.H. & D.G

Entered by a spacious and welcoming entrance hallway, presented in neutral tones with laminate wood flooring and a large understair storage cupboard and stylishly presented cloakroom fitted with a modern two piece white suite. The exceptionally bright and airy lounge has been decorated and carpeted in neutral tones and enjoys a south facing aspect to the front of the property, whilst the exceptionally spacious dining kitchen enjoys a pleasant aspect over the private rear garden with French Doors leading to the paved patio area. Providing ample space for a large dining table and chairs the kitchen has been fully fitted with a range of quality, modern base and wall units with co-ordinating worksurfaces and splashbacks and concealed under unit lighting. A range of quality integrated appliances include a stainless steel oven, microwave, gas hob and extractor hood, fridge/freezer and dishwasher. Completing the accommodation on the ground floor is a good sized utility room which gives access to both the rear garden and the integral garage. A carpeted staircase with wooden handrail leads to the galleried upper hallway which is fitted with a storage cupboard housing the hot water tank and an access hatch to the loft. All four bedrooms are of generous proportions and benefit from large fitted wardrobes, with the master bedroom also featuring a modern en suite shower room and a full length, south facing window, with Juliet balcony. The centrally situated family bathroom has been decorated and tiled in neutral tones and is fitted with a modern three piece white suite with separate corner shower enclosure.

2.87m x 2.18m (9`5" x 7`2") approx 4.57m x 3.27m (15`0" x 10`9") approx 3.47m x 3.35m (11`5" x 11`0") approx 3.50m x 2.89m (11`6" x 9`6") approx 2.59m x 2.05m (8`6" x 6`9") approx

Gavin Bain & Company 432 Union Street Aberdeen 01224 623040 01224 623050 info@gavin-bain.co.uk www.gavin-bain.co.uk