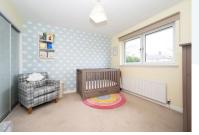

Entered by a spacious and welcoming entrance hallway, presented in neutral tones with laminate wood flooring and a large understair storage cupboard and stylishly presented cloakroom fitted with a modern two piece white suite. The exceptionally bright and airy lounge has been decorated and carpeted in neutral tones and enjoys a south facing aspect to the front of the property, whilst the exceptionally spacious dining kitchen enjoys a pleasant aspect over the private rear garden with French Doors leading to the paved patio area. Providing ample space for a large dining table and chairs the kitchen has been fully fitted with a range of quality, modern base and wall units with co-ordinating worksurfaces and splashbacks and concealed under unit lighting. A range of quality integrated appliances include a stainless steel oven, microwave, gas hob and extractor hood, fridge/freezer and dishwasher. Completing the accommodation on the ground floor is a good sized utility room which gives access to both the rear garden and the integral garage. A carpeted staircase with wooden handrail leads to the galleried upper hallway which is fitted with a storage cupboard housing the hot water tank and an access hatch to the loft. All four bedrooms are of generous proportions and benefit from large fitted wardrobes, with the master bedroom also featuring a modern en suite shower room and a full length, south facing window, with Juliet balcony. The centrally situated family bathroom has been decorated and tiled in neutral tones and is fitted with a modern three piece white suite with separate corner shower enclosure.