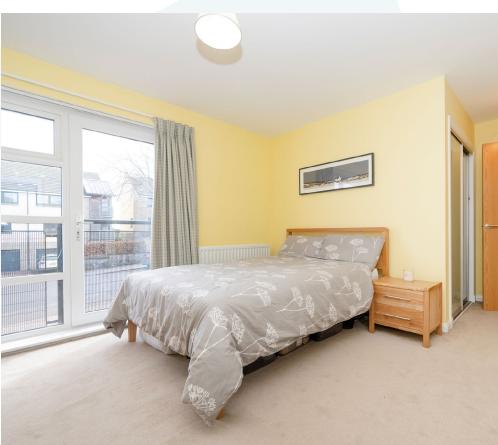

Entered by a spacious and welcoming entrance hallway, presented in neutral tones with laminate wood flooring and a large understair storage cupboard and stylishly presented cloakroom fitted with a modern two piece white suite. The exceptionally bright and airy lounge has been decorated and carpeted in neutral tones and enjoys a south facing aspect to the front of the property, whilst the exceptionally spacious dining kitchen enjoys a pleasant aspect over the private rear garden with French Doors leading to the paved patio area. Providing ample space for a large dining table and chairs the kitchen has been fully fitted with a range of quality, modern base and wall units with co-ordinating worksurfaces and splashbacks and concealed under unit lighting. A range of quality integrated appliances include a stainless steel oven, microwave, gas hob and extractor hood, fridge/freezer and dishwasher. Completing the accommodation on the ground floor is a good sized utility room which gives access to both the rear garden and the integral garage. A carpeted staircase with wooden handrail leads to the galleried upper hallway which is fitted with a storage cupboard housing the hot water tank and an access hatch to the loft. All four bedrooms are of generous proportions and benefit from large fitted wardrobes, with the master bedroom also featuring a modern en suite shower room and a full length, south facing window, with Juliet balcony. The centrally situated family bathroom has been decorated and tiled in neutral tones and is fitted with a modern three piece white suite with separate corner shower enclosure.