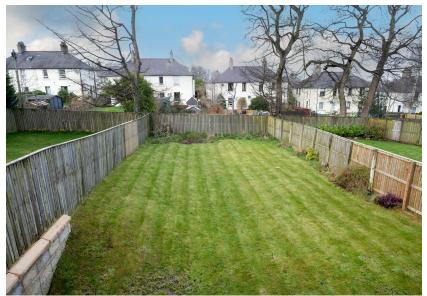

#### OUTSIDE

A loc bloc driveway to the front of the property provides parking for several cars and leads to the Single Integral Garage which is fitted with power and light and a roller door. The gardens to the front of the property are mainly laid to lawn with mature, well stocked borders. The large, fully enclosed rear garden has been attractively landscaped with a large area of lawn with mature well stocked borders and a paved patio area.